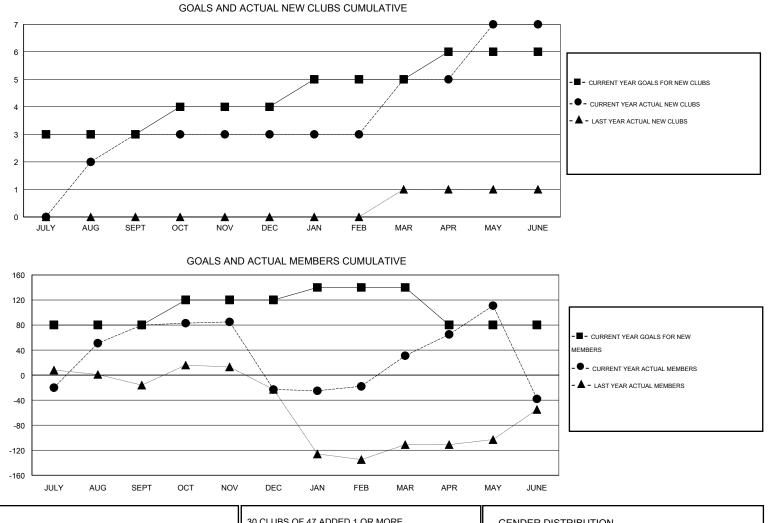

## LOCATION PHILIPPINES

| Clubs<br>RESULTS FOR 2014-2015 |   |   |   |    | Members<br>RESULTS FOR 2014-2015 |     |     |     |      |  |
|--------------------------------|---|---|---|----|----------------------------------|-----|-----|-----|------|--|
|                                |   |   |   |    |                                  |     |     |     |      |  |
| JULY/AUG/SEPT                  | 3 | 3 | 1 | 2  | JULY/AUG/SEPT                    | 80  | 145 | 65  | 80   |  |
| OCT/NOV/DEC                    | 1 | 0 | 5 | -5 | OCT/NOV/DEC                      | 40  | 40  | 143 | -103 |  |
| JAN/FEB/MAR                    | 1 | 2 | 0 | 2  | JAN/FEB/MAR                      | 20  | 74  | 20  | 54   |  |
| APR/MAY/JUNE                   | 1 | 2 | 5 | -3 | APR/MAY/JUNE                     | -60 | 97  | 166 | -69  |  |

| DROPPED CLUBS: 11  | 30 CLUBS OF 47 ADDED 1 OR MORE           | GENDER DISTRIBUTION |              |  |
|--------------------|------------------------------------------|---------------------|--------------|--|
|                    | NEW MEMBERS                              | MALE                | 634 (47.60%) |  |
|                    | -                                        | FEMALE              | 698 (52.40%) |  |
| DROPPED MEMBERS    |                                          |                     |              |  |
| DECEASED 1         |                                          |                     |              |  |
| CLUB CANCELLED 239 | CLICK HERE FOR HEALTH<br>ASSESSMENT DATA | FAMILY UNIT MEMBER  | 427          |  |
| OTHER 154          |                                          | HEAD OF HOUSEHOLD   | 166          |  |
| TOTAL 394          | _                                        | NON-HEAD OF HOUSE   | 261          |  |